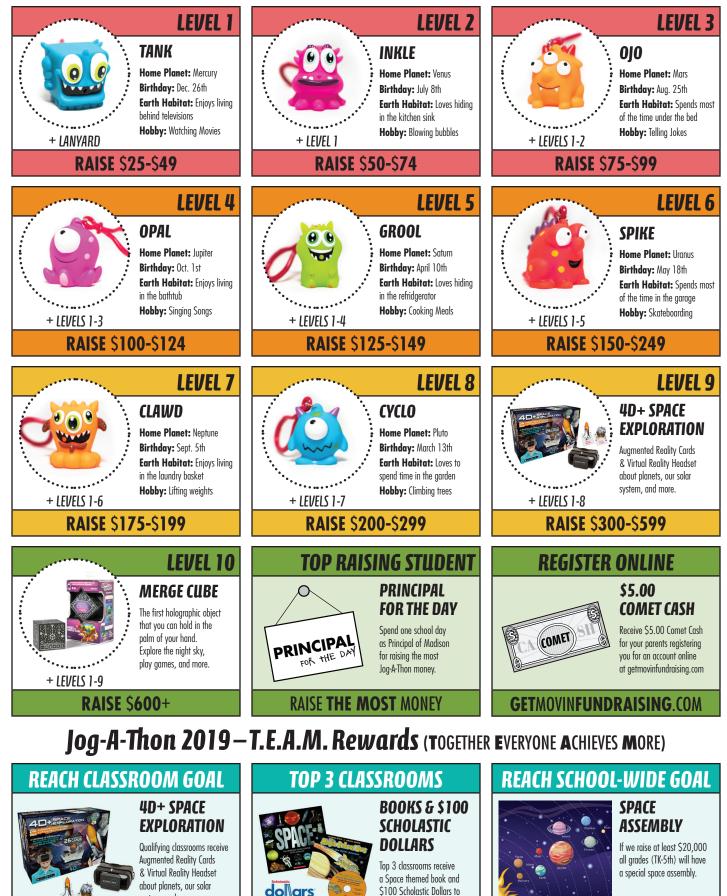

## Jog-A-Thon 2019–Individual Rewards

spend on their classroom.

system, and more.